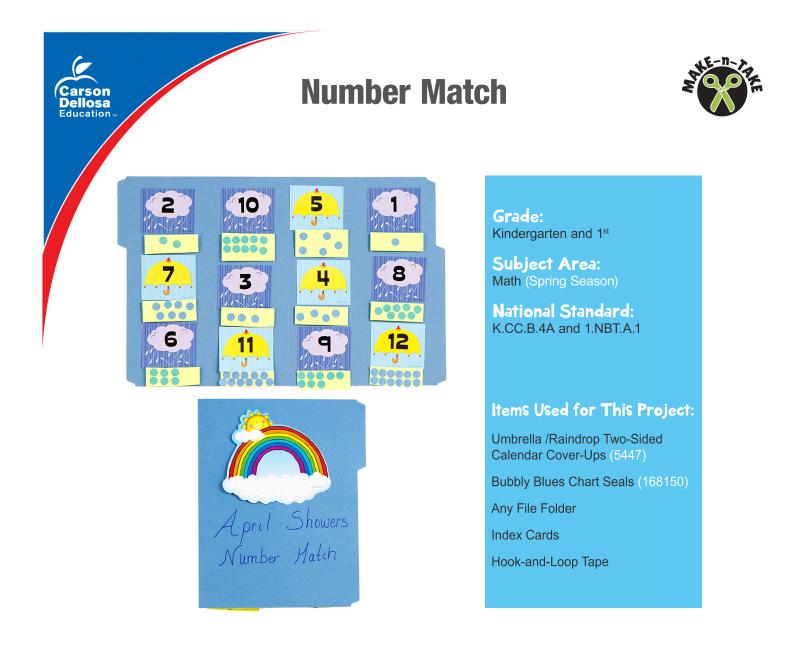

## **Directions:**

Glue the Umbrella/Raindrop Two-Sided Calendar Cover-Ups to file folders in rows. Leave space in between the rows of the cover-ups for the cut index cards.

Cut index cards into strips. Then, stick down appropriate number of Bubbly Blues Chart Seals on index cards in order to match the number shown on the cover-up.

Use hook-and-loop tape to attach the index cards to the file folders under each cover-up.

## Instructions for Use in the Classroom:

Have students count the dots on the index cards then match each index card to the right number on the cover-up.

The index cards can also be modified using tens and ones.